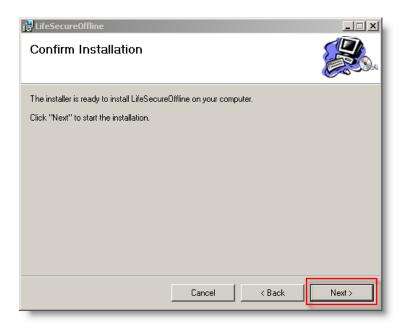

6. On the "Confirm Installation" screen, click "Next" to start the installation.

7. Once the installation finishes, click "Close."

8. A shortcut to the Off-line Quote Calculator will be placed on your desktop for you to run LTC individual and multi-life rates, even when not connected to the internet.