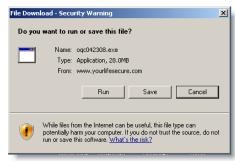

Within the "File Download" dialog box (shown below), choose one of the following installation methods:

- a. If you would like to install the software now:
  - Click "Run"

- ➤ **Note**: This may take several minutes depending on your internet connection. You may or may not have a progress window visible during the download. The software is being downloaded, so please do not attempt to start the download process again.
- If an Internet Explorer Security Warning pops up, click "Run."

- Continue to Step 3.
- b. If you would like to install the software **later**:
  - Click "Save"
  - Browse to a location on your computer where you would like to save the file and click "Save"

- ➤ **Note**: This may take several minutes depending on your internet connection. You may or may not have a progress window visible during the download. The software is being downloaded, so please do not attempt to start the download process again.
- Once you have saved the file and you are ready to install, double-click the zip file to begin installation.
- Continue to Step 3.