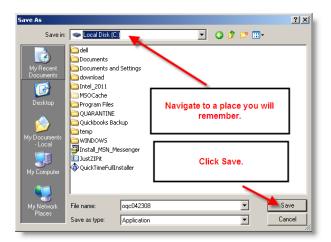

- Continue to Step 3.
- b. If you would like to install the software **later**:
  - Click "Save"
  - Browse to a location on your computer where you would like to save the file and click "Save"

- ➤ **Note**: This may take several minutes depending on your internet connection. You may or may not have a progress window visible during the download. The software is being downloaded, so please do not attempt to start the download process again.
- Once you have saved the file and you are ready to install, double-click the zip file to begin installation.
- Continue to Step 3.