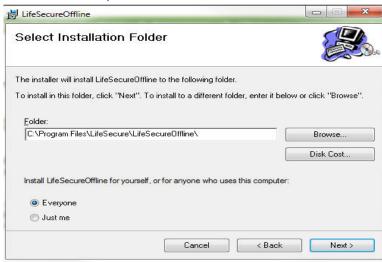

5. On the "Select Installation Folder" screen, you may select a desired location to install the Off-line Quote Calculator. If you are unsure which folder you want to install, or would like to install in the default location, click "Next."