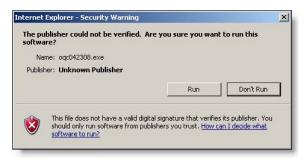

Within the "File Download" dialog box (shown below), choose one of the following installation methods:

- a. If you would like to install the software now:
  - Click "Run"

- ➤ **Note**: This may take several minutes depending on your internet connection. You may or may not have a progress window visible during the download. The software is being downloaded, so please do not attempt to start the download process again.
- If an Internet Explorer Security Warning pops up, click "Run."