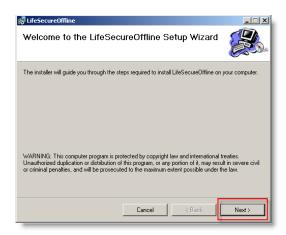

3. If the "LifeSecure Offline Setup" box appears, click "Accept" to install the .NET 2.0 dialog box. If not, go to step 4.

4. On the "Welcome to the LifeSecure Offline Setup Wizard" screen, click "Next."