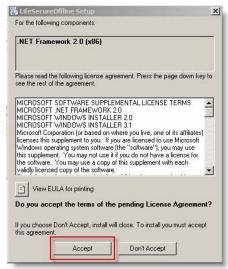

3. If the "LifeSecure Offline Setup" box appears, click "Accept" to install the .NET 2.0 dialog box. If not, go to step 4.

4. On the "Welcome to the LifeSecure Offline Setup Wizard" screen, click "Next."