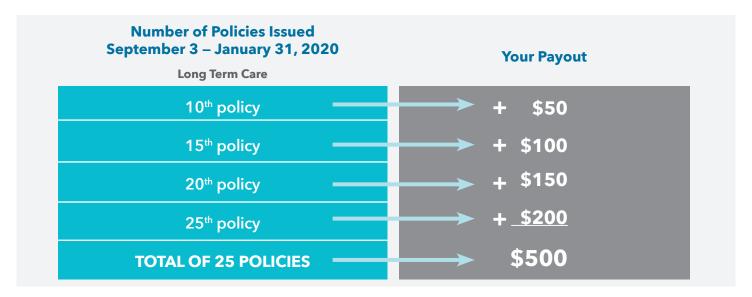

## Earn an Amazon<sup>®</sup> Gift Card up to \$500 on your LifeSecure Worksite Long Term Care insurance sales – in addition to your commission!

The more you sell, the more you earn.

## **Terms and Conditions:**

Qualifying LifeSecure Long Term Care insurance applications must be submitted online and issued between **September 3, 2019 – January 31, 2020**. An issued policy is one which has been approved and is in a premium paying status and in-force for 60 days.

## **General Information:**

The rules and conditions set forth convey the company's general intent. LifeSecure reserves the right to make modifications or cancel this program at any time.

\* Policies must be submitted online and issued between **September 3, 2019 – January 31, 2020.**Bonus for qualifying Long Term Care policies.