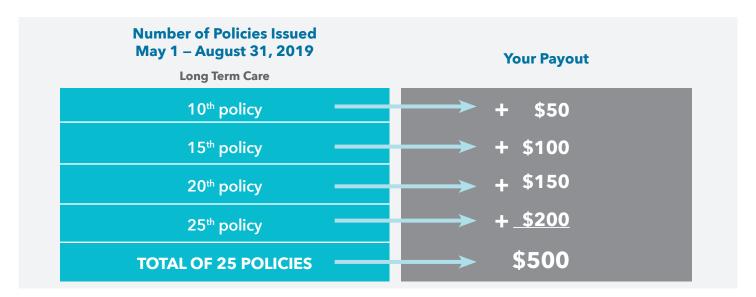

## Earn an Amazon<sup>®</sup> Gift Card up to \$500 on your LifeSecure Worksite Long Term Care insurance sales – in addition to your commission!

The more you sell, the more you earn.

## **General Information:**

The rules and conditions set forth convey the company's general intent. LifeSecure reserves the right to make modifications or cancel this program at any time.

\* Policies must be submitted online and issued between **May 1, 2019 – August 31, 2019.**Bonus for qualifying Long Term Care policies.